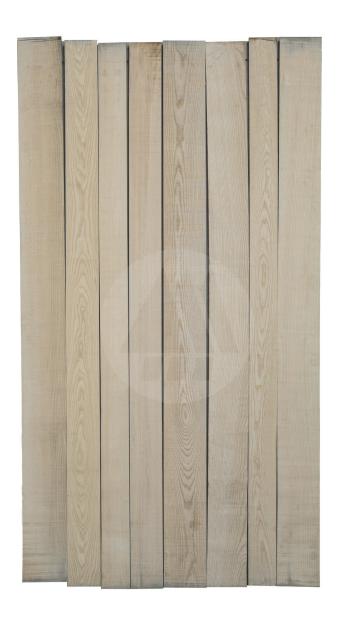

Timber industry and trade

#### PRIME GRADE WHITE ASH KD

100% FSC



**DESCRIPTION:** preponderance of white boards and four faces clear,

allowing occasional small knots and traces of heartwood.

**STANDARD LENGTHS:** from 2.1 m up to 3.9 m, one length per bundle.

**STANDARD WIDTHS:** 10 cm and wider.

**PACKAGING:** blue painted ends, pallet in compliance with ISPM 15 standard,

max height of bundles 85cm (including stringers).



# G. LUVISONI & CO.

Timber industry and trade

## PRIME GRADE WHITE ASH KD

100% FSC





Face Up **Face Down** 



# G. LUVISONI & CO.

Timber industry and trade

### PRIME GRADE WHITE ASH KD

100% FSC





Face Up Face Down