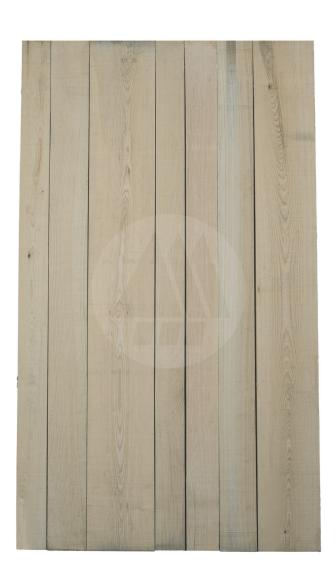

#### PRIME GRADE WHITE ASH KD

100% FSC

**DESCRIPTION:** preponderance of white boards and four faces clear,

allowing occasional small knots and traces of heartwood.

**STANDARD LENGTHS:** from 2.1 m up to 3.9 m, one length per bundle.

**STANDARD WIDTHS:** 10 cm and wider.

**PACKAGING:** blue painted ends, pallet in compliance with ISPM 15 standard,

max height of bundles 85cm (including stringers).