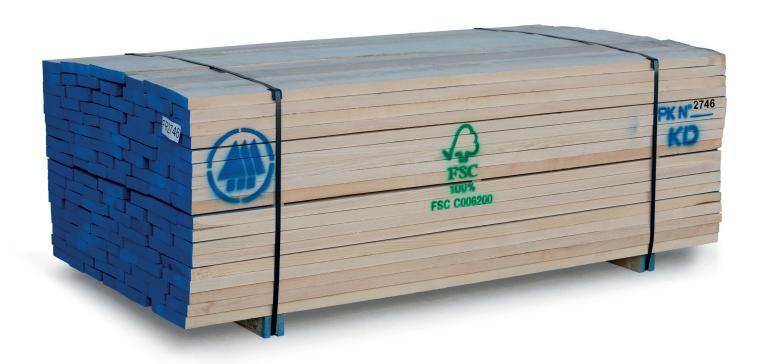

#### PRIME GRADE WHITE ASH KD

100% FSC

**DESCRIPTION:** preponderance of white boards and four faces clear,

allowing occasional small knots and traces of heartwood.

**STANDARD LENGTHS:** from 2.1 m up to 3.9 m, one length per bundle.

**STANDARD WIDTHS:** 10 cm and wider.

**PACKAGING:** blue painted ends, pallet in compliance with ISPM 15 standard,

max height of bundles 85cm (including stringers).