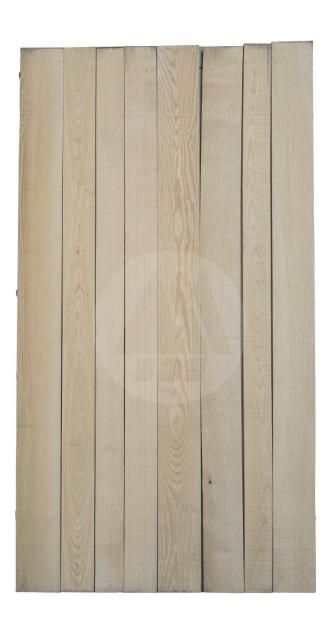

Timber industry and trade

#### PRIME GRADE WHITE ASH KD

100% FSC



**DESCRIPTION:** preponderance of white boards and four faces clear,

allowing occasional small knots and traces of heartwood.

**STANDARD LENGTHS:** from 2.1 m up to 3.9 m, one length per bundle.

**STANDARD WIDTHS:** 10 cm and wider.

**PACKAGING:** blue painted ends, pallet in compliance with ISPM 15 standard,

max height of bundles 85cm (including stringers).



# G. LUVISONI & CO.

Timber industry and trade

## PRIME GRADE WHITE ASH KD

100% FSC





Face Up **Face Down** 



# G. LUVISONI & CO.

Timber industry and trade

### PRIME GRADE WHITE ASH KD

100% FSC





Face Up Face Down