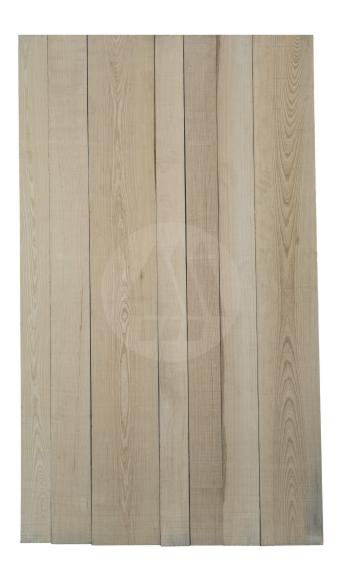

Timber industry and trade

#### PRIME GRADE WHITE ASH KD

100% FSC



**DESCRIPTION:** preponderance of white boards and four faces clear,

allowing occasional small knots and traces of heartwood.

**STANDARD LENGTHS:** from 2.1 m up to 3.9 m, one length per bundle.

**STANDARD WIDTHS:** 10 cm and wider.

**PACKAGING:** blue painted ends, pallet in compliance with ISPM 15 standard,

max height of bundles 85cm (including stringers).



# G. LUVISONI & CO.

Timber industry and trade

## PRIME GRADE WHITE ASH KD

100% FSC





Face Up **Face Down** 



# G. LUVISONI & CO.

Timber industry and trade

### PRIME GRADE WHITE ASH KD

100% FSC





Face Up Face Down